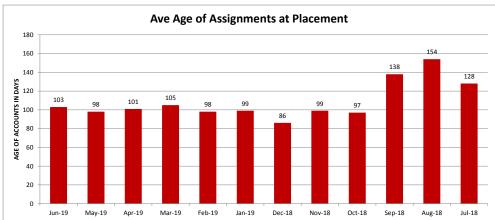

## **MINEOLA UTILITIES - 037324-2**

| Client Monthly History Analysis |                   |                 |                    |           |                  |           |           |            |        |     |
|---------------------------------|-------------------|-----------------|--------------------|-----------|------------------|-----------|-----------|------------|--------|-----|
|                                 |                   |                 |                    | Current   |                  |           | Accounts  | Cancelled  | Number | Ave |
| Month                           | Accounts Assigned | Assigned Amount | Assign Average Bal | Collected | Collected ToDate | Liquidity | Cancelled | Amount     | PIF    | Age |
| Jun-19                          | 8                 | \$909.45        | \$113.68           | \$0.00    | \$0.00           | 0.0%      | 0         | \$0.00     | 0      |     |
| May-19                          | 11                | \$7,167.34      | \$651.58           | \$0.00    | \$0.00           | 0.0%      | 0         | \$0.00     | 0      |     |
| Apr-19                          | 5                 | \$2,457.07      | \$491.41           | \$0.00    | \$0.00           | 0.0%      | 0         | \$0.00     | 0      |     |
| Mar-19                          | 8                 | \$1,667.99      | \$208.50           | \$0.00    | \$148.90         | 8.9%      | 0         | \$0.00     | 1      | 105 |
| Feb-19                          | 4                 | \$906.70        | \$226.68           | \$0.00    | \$0.00           | 0.0%      | 0         | \$0.00     | 0      |     |
| Jan-19                          | 10                | \$2,276.89      | \$227.69           | \$0.00    | \$0.00           | 0.0%      | 0         | \$0.00     | 0      | 99  |
| Dec-18                          | 9                 | \$1,391.52      | \$154.61           | \$0.00    | \$0.00           | 0.0%      | 0         | \$0.00     | 0      | 86  |
| Nov-18                          | 5                 | \$567.73        | \$113.55           | \$0.00    | \$0.00           | 0.0%      | 0         | \$0.00     | 0      |     |
| Oct-18                          | 15                | \$3,523.95      | \$234.93           | \$0.00    | \$141.96         | 4.0%      | 1         | \$82.63    | 2      | 97  |
| Sep-18                          | 6                 | \$924.70        | \$154.12           | \$0.00    | \$109.66         | 11.9%     | 0         | \$0.00     | 1      | 138 |
| Aug-18                          | 16                | \$1,771.23      | \$110.70           | \$0.00    | \$0.00           | 0.0%      | 4         | \$3,490.60 | 0      |     |
| Jul-18                          | 14                | \$1,727.97      | \$123.43           | \$0.00    | \$409.47         | 23.7%     | 0         | \$0.00     | 2      | 128 |
| Jun-18                          | 0                 | \$0.00          | \$0.00             | \$0.00    | \$0.00           | 0.0%      | 0         | \$0.00     | 0      | 0   |
| May-18                          | 12                | \$1,419.74      | \$118.31           | \$0.00    | \$155.03         | 10.9%     | 0         | \$0.00     | 1      | 124 |
| Apr-18                          | 0                 | \$0.00          | \$0.00             | \$0.00    | \$0.00           | 0.0%      | 0         | \$0.00     | 0      | 0   |
| Mar-18                          | 8                 | \$1,673.87      | \$209.23           | \$0.00    | \$193.52         | 11.6%     | 0         | \$0.00     | 1      | 108 |
| Feb-18                          | 15                | \$1,878.70      | \$125.25           | \$0.00    | \$83.15          | 4.4%      | 1         | \$2,850.09 | 1      |     |
| Jan-18                          | 5                 | \$902.76        | \$180.55           | \$0.00    | \$0.00           | 0.0%      | 0         | \$0.00     | 0      | 126 |
| Dec-17                          | 0                 | \$0.00          | \$0.00             | \$0.00    | \$0.00           | 0.0%      | 0         | \$0.00     | 0      | _   |
| Nov-17                          | 11                | \$1,678.64      | \$152.60           | \$0.00    | \$287.82         | 17.2%     | 0         | \$0.00     | 2      | 114 |
| Oct-17                          | 3                 | \$266.53        | \$88.84            | \$0.00    | \$0.00           | 0.0%      | 0         | \$0.00     | 0      | 111 |
| Sep-17                          | 5                 | \$680.69        | \$136.14           | \$0.00    | \$75.95          | 11.2%     | 0         | \$0.00     | 1      | 105 |
| Aug-17                          | 6                 | \$1,302.09      | \$217.01           | \$0.00    | \$374.46         | 28.8%     | 0         | \$0.00     | 1      |     |
| Previous                        | 345               | \$55,402.52     | \$160.59           | \$0.00    | \$5,812.02       | 10.5%     | 3         | \$354.27   | 40     | 582 |
| 1                               | ====              | ======          | ======             | ======    | ======           |           | ====      | ======     |        |     |
| Total                           | 521               | \$90,498.08     | \$173.70           | \$0.00    | \$7,791.94       | 8.6%      | 9         | \$6,777.59 | 53     | 422 |