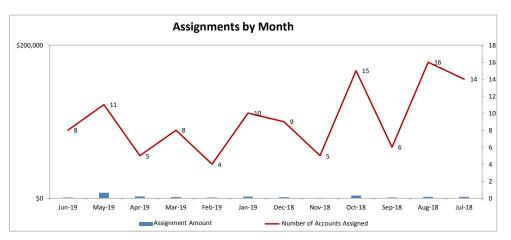

## **MINEOLA UTILITIES - 037324-2**

| Client Monthly History Analysis |                   |                 |                    |           |                  |           |           |            |        |     |
|---------------------------------|-------------------|-----------------|--------------------|-----------|------------------|-----------|-----------|------------|--------|-----|
|                                 |                   |                 |                    | Current   |                  |           | Accounts  | Cancelled  | Number | Ave |
| Month                           | Accounts Assigned | Assigned Amount | Assign Average Bal | Collected | Collected ToDate | Liquidity | Cancelled | Amount     | PIF    | Age |
| Jun-19                          | 8                 | \$909.45        | \$113.68           | \$0.00    | \$0.00           | 0.0%      | 0         | \$0.00     | 0      |     |
| May-19                          | 11                | \$7,167.34      | \$651.58           | \$0.00    | \$0.00           | 0.0%      | 0         | \$0.00     | 0      |     |
| Apr-19                          | 5                 | \$2,457.07      | \$491.41           | \$0.00    | \$0.00           | 0.0%      | 0         | \$0.00     | 0      |     |
| Mar-19                          | 8                 | \$1,667.99      | \$208.50           | \$0.00    | \$148.90         | 8.9%      | 0         | \$0.00     | 1      | 105 |
| Feb-19                          | 4                 | \$906.70        | \$226.68           | \$0.00    | \$0.00           | 0.0%      | 0         | \$0.00     | 0      |     |
| Jan-19                          | 10                | \$2,276.89      | \$227.69           | \$0.00    | \$0.00           | 0.0%      | 0         | \$0.00     | 0      | 99  |
| Dec-18                          | 9                 | \$1,391.52      | \$154.61           | \$0.00    | \$0.00           | 0.0%      | 0         | \$0.00     | 0      | 86  |
| Nov-18                          | 5                 | \$567.73        | \$113.55           | \$0.00    | \$0.00           | 0.0%      | 0         | \$0.00     | 0      |     |
| Oct-18                          | 15                | \$3,523.95      | \$234.93           | \$0.00    | \$141.96         | 4.0%      | 1         | \$82.63    | 2      | 97  |
| Sep-18                          | 6                 | \$924.70        | \$154.12           | \$0.00    | \$109.66         | 11.9%     | 0         | \$0.00     | 1      | 138 |
| Aug-18                          | 16                | \$1,771.23      | \$110.70           | \$0.00    | \$0.00           | 0.0%      | 4         | \$3,490.60 | 0      |     |
| Jul-18                          | 14                | \$1,727.97      | \$123.43           | \$0.00    | \$409.47         | 23.7%     | 0         | \$0.00     | 2      | 128 |
| Jun-18                          | 0                 | \$0.00          | \$0.00             | \$0.00    | \$0.00           | 0.0%      | 0         | \$0.00     | 0      | 0   |
| May-18                          | 12                | \$1,419.74      | \$118.31           | \$0.00    | \$155.03         | 10.9%     | 0         | \$0.00     | 1      | 124 |
| Apr-18                          | 0                 | \$0.00          | \$0.00             | \$0.00    | \$0.00           | 0.0%      | 0         | \$0.00     | 0      | 0   |
| Mar-18                          | 8                 | \$1,673.87      | \$209.23           | \$0.00    | \$193.52         | 11.6%     | 0         | \$0.00     | 1      | 108 |
| Feb-18                          | 15                | \$1,878.70      | \$125.25           | \$0.00    | \$83.15          | 4.4%      | 1         | \$2,850.09 | 1      |     |
| Jan-18                          | 5                 | \$902.76        | \$180.55           | \$0.00    | \$0.00           | 0.0%      | 0         | \$0.00     | 0      | 126 |
| Dec-17                          | 0                 | \$0.00          | \$0.00             | \$0.00    | \$0.00           | 0.0%      | 0         | \$0.00     | 0      | _   |
| Nov-17                          | 11                | \$1,678.64      | \$152.60           | \$0.00    | \$287.82         | 17.2%     | 0         | \$0.00     | 2      | 114 |
| Oct-17                          | 3                 | \$266.53        | \$88.84            | \$0.00    | \$0.00           | 0.0%      | 0         | \$0.00     | 0      | 111 |
| Sep-17                          | 5                 | \$680.69        | \$136.14           | \$0.00    | \$75.95          | 11.2%     | 0         | \$0.00     | 1      | 105 |
| Aug-17                          | 6                 | \$1,302.09      | \$217.01           | \$0.00    | \$374.46         | 28.8%     | 0         | \$0.00     | 1      |     |
| Previous                        | 345               | \$55,402.52     | \$160.59           | \$0.00    | \$5,812.02       | 10.5%     | 3         | \$354.27   | 40     | 582 |
| 1                               | ====              | ======          | ======             | ======    | ======           |           | ====      | ======     |        |     |
| Total                           | 521               | \$90,498.08     | \$173.70           | \$0.00    | \$7,791.94       | 8.6%      | 9         | \$6,777.59 | 53     | 422 |