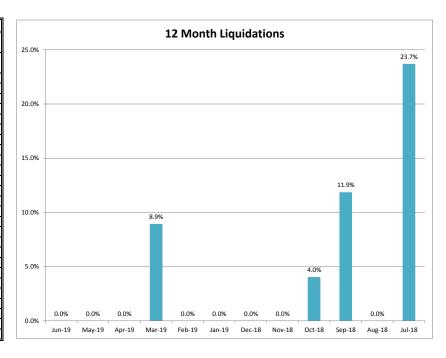

## **MINEOLA UTILITIES - 037324-2**

| Client Monthly History Analysis |                   |                 |                    |           |                  |           |           |            |        |     |
|---------------------------------|-------------------|-----------------|--------------------|-----------|------------------|-----------|-----------|------------|--------|-----|
|                                 |                   |                 |                    | Current   |                  |           | Accounts  | Cancelled  | Number | Ave |
| Month                           | Accounts Assigned | Assigned Amount | Assign Average Bal | Collected | Collected ToDate | Liquidity | Cancelled | Amount     | PIF    | Age |
| Jun-19                          | 8                 | \$909.45        | \$113.68           | \$0.00    | \$0.00           | 0.0%      | 0         | \$0.00     | 0      |     |
| May-19                          | 11                | \$7,167.34      | \$651.58           | \$0.00    | \$0.00           | 0.0%      | 0         | \$0.00     | 0      |     |
| Apr-19                          | 5                 | \$2,457.07      | \$491.41           | \$0.00    | \$0.00           | 0.0%      | 0         | \$0.00     | 0      |     |
| Mar-19                          | 8                 | \$1,667.99      | \$208.50           | \$0.00    | \$148.90         | 8.9%      | 0         | \$0.00     | 1      | 105 |
| Feb-19                          | 4                 | \$906.70        | \$226.68           | \$0.00    | \$0.00           | 0.0%      | 0         | \$0.00     | 0      |     |
| Jan-19                          | 10                | \$2,276.89      | \$227.69           | \$0.00    | \$0.00           | 0.0%      | 0         | \$0.00     | 0      | 99  |
| Dec-18                          | 9                 | \$1,391.52      | \$154.61           | \$0.00    | \$0.00           | 0.0%      | 0         | \$0.00     | 0      | 86  |
| Nov-18                          | 5                 | \$567.73        | \$113.55           | \$0.00    | \$0.00           | 0.0%      | 0         | \$0.00     | 0      |     |
| Oct-18                          | 15                | \$3,523.95      | \$234.93           | \$0.00    | \$141.96         | 4.0%      | 1         | \$82.63    | 2      | 97  |
| Sep-18                          | 6                 | \$924.70        | \$154.12           | \$0.00    | \$109.66         | 11.9%     | 0         | \$0.00     | 1      | 138 |
| Aug-18                          | 16                | \$1,771.23      | \$110.70           | \$0.00    | \$0.00           | 0.0%      | 4         | \$3,490.60 | 0      |     |
| Jul-18                          | 14                | \$1,727.97      | \$123.43           | \$0.00    | \$409.47         | 23.7%     | 0         | \$0.00     | 2      | 128 |
| Jun-18                          | 0                 | \$0.00          | \$0.00             | \$0.00    | \$0.00           | 0.0%      | 0         | \$0.00     | 0      | 0   |
| May-18                          | 12                | \$1,419.74      | \$118.31           | \$0.00    | \$155.03         | 10.9%     | 0         | \$0.00     | 1      | 124 |
| Apr-18                          | 0                 | \$0.00          | \$0.00             | \$0.00    | \$0.00           | 0.0%      | 0         | \$0.00     | 0      | 0   |
| Mar-18                          | 8                 | \$1,673.87      | \$209.23           | \$0.00    | \$193.52         | 11.6%     | 0         | \$0.00     | 1      | 108 |
| Feb-18                          | 15                | \$1,878.70      | \$125.25           | \$0.00    | \$83.15          | 4.4%      | 1         | \$2,850.09 | 1      |     |
| Jan-18                          | 5                 | \$902.76        | \$180.55           | \$0.00    | \$0.00           | 0.0%      | 0         | \$0.00     | 0      | 126 |
| Dec-17                          | 0                 | \$0.00          | \$0.00             | \$0.00    | \$0.00           | 0.0%      | 0         | \$0.00     | 0      | _   |
| Nov-17                          | 11                | \$1,678.64      | \$152.60           | \$0.00    | \$287.82         | 17.2%     | 0         | \$0.00     | 2      | 114 |
| Oct-17                          | 3                 | \$266.53        | \$88.84            | \$0.00    | \$0.00           | 0.0%      | 0         | \$0.00     | 0      | 111 |
| Sep-17                          | 5                 | \$680.69        | \$136.14           | \$0.00    | \$75.95          | 11.2%     | 0         | \$0.00     | 1      | 105 |
| Aug-17                          | 6                 | \$1,302.09      | \$217.01           | \$0.00    | \$374.46         | 28.8%     | 0         | \$0.00     | 1      |     |
| Previous                        | 345               | \$55,402.52     | \$160.59           | \$0.00    | \$5,812.02       | 10.5%     | 3         | \$354.27   | 40     | 582 |
| 1                               | ====              | ======          | ======             | ======    | ======           |           | ====      | ======     |        |     |
| Total                           | 521               | \$90,498.08     | \$173.70           | \$0.00    | \$7,791.94       | 8.6%      | 9         | \$6,777.59 | 53     | 422 |